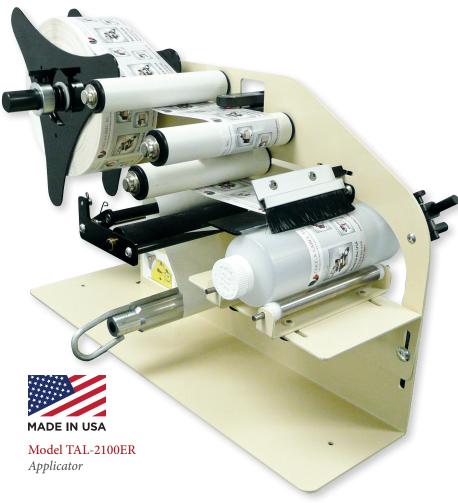

# MODEL TAL-2100ER

Round Product Applicator

# **TAL-2100ER**

TAL-2100ER Round Product Labeler will label virtually any round product. Step on the footswitch to activate the labeler and, labels up to 5" wide can be applied and 7" wide with our optional 7" wide kit. Products are quickly loaded into the applicator with the unique open carriage design. The top wipe down brush ensures that the labels are fully applied to the product. The open bottle support can be changed from one size to the next in seconds without the use of tools.