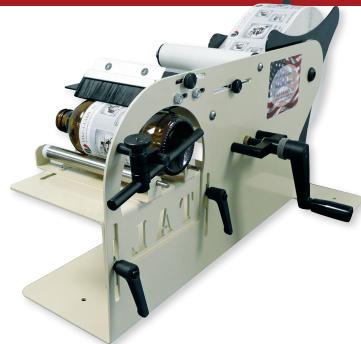

# TAL-1100M/R

TAL-1100M/R Manual Round Product Labeler will label virtually any round product. With just the turn of a handle, labels up to 5" wide can be applied and 7" wide with our optional 7" wide kit. Products are quickly loaded into the applicator with the unique open carriage design. The top wipe down brush ensures that the labels are fully applied to the product. The open bottle support can be changed from one size to the next in seconds without the use of tools.