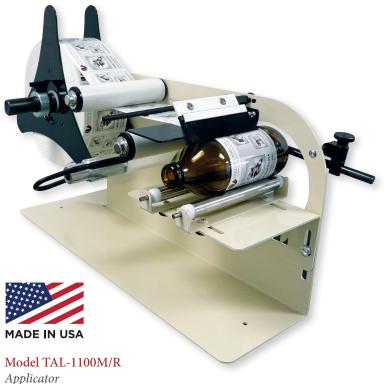

# MODEL TAL-1100M/R

Manual Round Product Label Applicator

# TAL-1100M/R

TAL-1100M/R Manual Round Product Labeler will label virtually any round product. With just the turn of a handle, labels up to 5" wide can be applied and 7" wide with our optional 7" wide kit. Products are quickly loaded into the applicator with the unique open carriage design. The top wipe down brush ensures that the labels are fully applied to the product. The open bottle support can be changed from one size to the next in seconds without the use of tools.