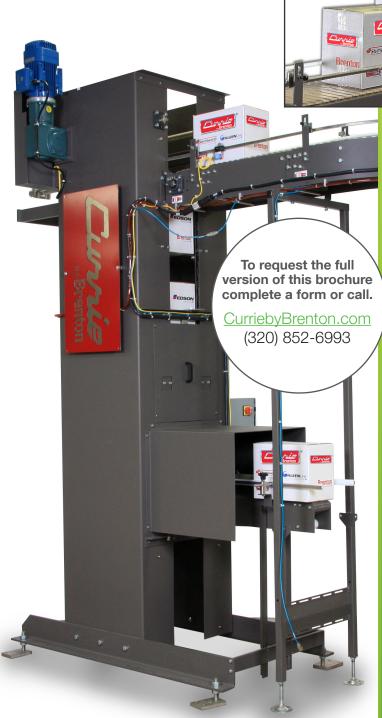

## Case Elevator

Move product between floor levels

## Fully Automatic Operation Increases Plant Operating Efficiency

- Good compliment to a Currie HLP High Level Infeed Palletizer.
- Pushbutton HMI for simple operation.
- Configurable elevation to match upstream equipment and redeployable for another application.
- Compact design using minimum floor space.
- Traditional proven Currie design with modern components.